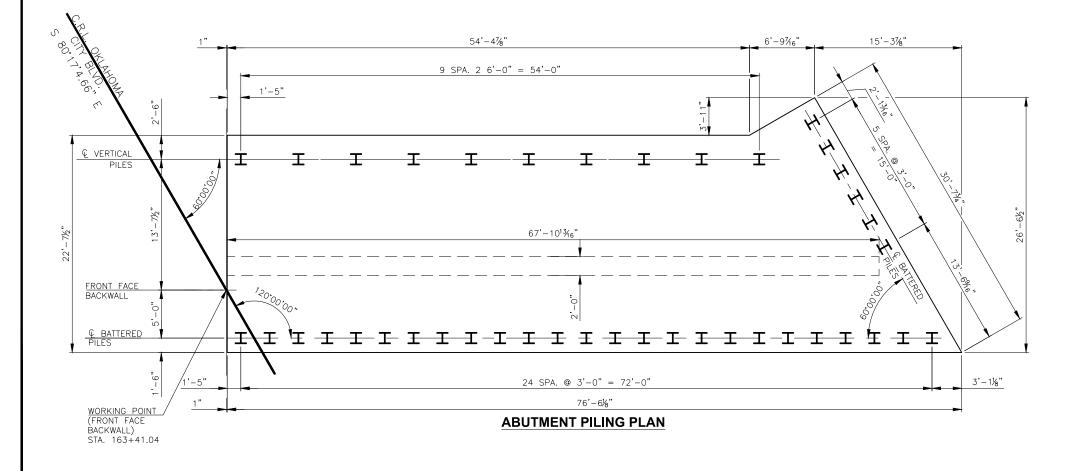

## ABUTMENT FOOTING REINFORCING PLAN

NOTES: ALL PILES ARE HP 14X89. ADJUST REINFORCING SPACING TO CLEAR PILES.

NOTE: FOR ADDITIONAL WALL AND WING REINFORCEMENT CAST INTO FOOTING, SEE SHEETS 108-110.

| CEC // TRANSPORTATION |           |      |  |
|-----------------------|-----------|------|--|
| DESCRIPTION           | REVISIONS | DATE |  |
|                       |           |      |  |
|                       |           |      |  |

FOR SECTIONS A-A, AND B-B, SEE SHEET 109.

| ABUTMENT NO. 1 QUANTITIES            |      |        |  |  |
|--------------------------------------|------|--------|--|--|
| ITEM                                 |      | TOTAL  |  |  |
| SUBSTRUCTURE EXCAVATION COMMON       |      | 570    |  |  |
| GRANULAR BACKFILL                    |      | 1,360  |  |  |
| CLSM BACKFILL                        |      | 700    |  |  |
| CLASS A CONCRETE                     | C.Y. | 675.1  |  |  |
| EPOXY COATED REINFORCING STEEL       | LB.  | 65,990 |  |  |
| PILES, FURNISHED (HP 14X89)          |      | 1,733  |  |  |
| PILES, DRIVEN (HP 14X89)             | L.F. | 1,733  |  |  |
| PILE SPLICE, H-PILE (NON-BIDDABLE)   |      | 1      |  |  |
| WATER REPELLENT (VISUALLY INSPECTED) |      | 321    |  |  |
| 6" PERFORATED PIPE UNDERDRAIN ROUND  |      | 82     |  |  |
| 6" NON-PERF. PIPE UNDERDRAIN         | L.F. | 105    |  |  |