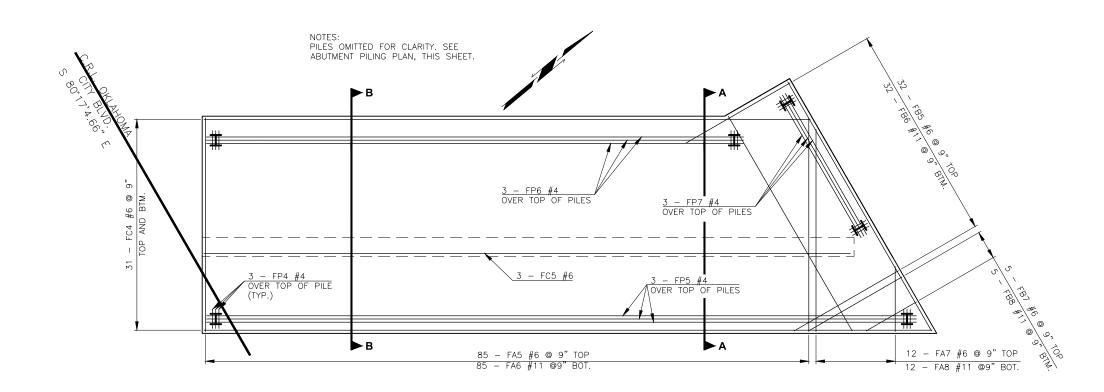

## ABUTMENT FOOTING REINFORCING PLAN

NOTES: ALL PILES ARE HP 14X89. ADJUST REINFORCING SPACING TO CLEAR PILES.

NOTE: FOR ADDITIONAL WALL AND WING REINFORCEMENT CAST INTO FOOTING, SEE SHEETS 108-110.

| CEC // TRANSPORTATION |           |      |  |
|-----------------------|-----------|------|--|
| DESCRIPTION           | REVISIONS | DATE |  |
|                       |           |      |  |
|                       |           |      |  |

FOR SECTIONS A-A, AND B-B, SEE SHEET 109.

| ABUTMENT NO. 1 QUANTITIES            |      |        |  |  |
|--------------------------------------|------|--------|--|--|
| ITEM                                 |      | TOTAL  |  |  |
| SUBSTRUCTURE EXCAVATION COMMON       |      | 570    |  |  |
| GRANULAR BACKFILL                    |      | 1,360  |  |  |
| CLSM BACKFILL                        |      | 700    |  |  |
| CLASS A CONCRETE                     | C.Y. | 675.1  |  |  |
| EPOXY COATED REINFORCING STEEL       | LB.  | 65,990 |  |  |
| PILES, FURNISHED (HP 14X89)          |      | 1,733  |  |  |
| PILES, DRIVEN (HP 14X89)             | L.F. | 1,733  |  |  |
| PILE SPLICE, H-PILE (NON-BIDDABLE)   |      | 1      |  |  |
| WATER REPELLENT (VISUALLY INSPECTED) |      | 321    |  |  |
| 6" PERFORATED PIPE UNDERDRAIN ROUND  |      | 82     |  |  |
| 6" NON-PERF. PIPE UNDERDRAIN         | L.F. | 105    |  |  |